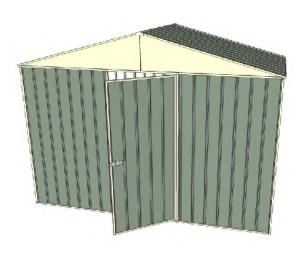

## Build-a-Shed 3.0mt x 1.5mt x 2.3mt Front Gable Roof Garden Shed

Single hinged door + Nil door

- 🔶 2.3mt high ridge
- Bolt down brackets and anchors included
- Up to 20% thicker steel than some sheds

## **Available Colors**

Zinc 3315981

Cream 3315976

Green 3315964

| Model                   | G30H115N0        |
|-------------------------|------------------|
| Roof type               | Front Gable Roof |
| Exterior dimension      | 2995mm x 1510mm  |
| Interior dimension      | 2955mm x 1470mm  |
| Height @ wall           | 1900mm           |
| Height @ ridge          | 2300mm           |
| Primary door type       | Single hinged    |
| Primary door height     | 1845mm           |
| Primary door opening    | 770mm            |
| Secondary door type     | Nil              |
| Secondary door height   | N/A              |
| Secondary door opening  | N/A              |
| Weight (Kg)             | 90.70            |
| Area (Sq. Mt)           | 4.51             |
| Slab size (100mm thick) | 3095mm x 1610mm  |