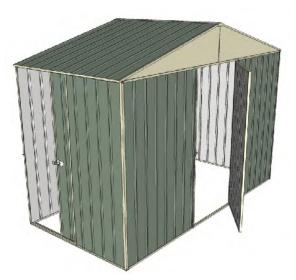

# 3.0mt x 1.5mt x 2.3mt Front Gable Roof Garden Shed

Single hinged door + Single sliding door

- 1.9mt extra height walls
- 2.3mt high ridge
- Bolt down brackets and anchors included
- Up to 20% thicker steel than some sheds

Zinc **3316000** 

Cream **3315994** 

Green

3315988

| Model                   | G30H115S1        |  |
|-------------------------|------------------|--|
| Roof type               | Front Gable Roof |  |
| Exterior dimension      | 2995mm x 1510mm  |  |
| Interior dimension      | 2955mm x 1470mm  |  |
| Height @ wall           | 1900mm           |  |
| Height @ ridge          | 2300mm           |  |
| Primary door type       | Single hinged    |  |
| Primary door height     | 1845mm           |  |
| Primary door opening    | 770mm            |  |
| Secondary door type     | Single sliding   |  |
| Secondary door height   | 1870mm           |  |
| Secondary door opening  | 770mm            |  |
| Weight (Kg)             | 55.00            |  |
| Area (Sq. Mt)           | 4.51             |  |
| Slab size (100mm thick) | 3095mm x 1610mm  |  |