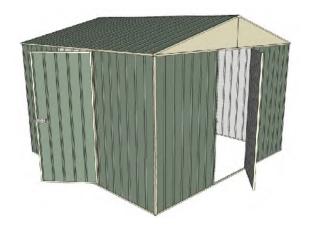

# 3.0mt x 3.0mt x 2.3mt Front Gable Roof Garden Shed

Single hinged door + Single hinged door

- 2.3mt high ridge
- Bolt down brackets and anchors included
- Up to 20% thicker steel than some sheds

## **Available Colors**

| Zinc<br><b>3316063</b>  |
|-------------------------|
| Cream<br><b>3316061</b> |
| Green<br><b>3316054</b> |

| Model                   | G30H130H1        |
|-------------------------|------------------|
| Roof type               | Front Gable Roof |
| Exterior dimension      | 2995mm x 2995mm  |
| Interior dimension      | 2955mm x 2955mm  |
| Height @ wall           | 1900mm           |
| Height @ ridge          | 2300mm           |
| Primary door type       | Single hinged    |
| Primary door height     | 1845mm           |
| Primary door opening    | 770mm            |
| Secondary door type     | Single hinged    |
| Secondary door height   | 1845mm           |
| Secondary door opening  | 770mm            |
| Weight (Kg)             | 126.30           |
| Area (Sq. Mt)           | 8.97             |
| Slab size (100mm thick) | 3095mm x 3095mm  |