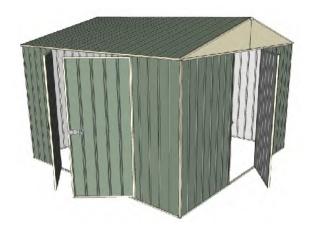

# 3.0mt x 3.0mt x 2.3mt Front Gable Roof Garden Shed

Single hinged door + Double hinged door

- 2.3mt high ridge
- Bolt down brackets and anchors included
- Up to 20% thicker steel than some sheds

### **Available Colors**

| Zinc<br><b>3316083</b>  |
|-------------------------|
| Cream<br><b>3316072</b> |
| Green<br><b>3316067</b> |

| Model                   | G30H130H2        |
|-------------------------|------------------|
| Roof type               | Front Gable Roof |
| Exterior dimension      | 2995mm x 2995mm  |
| Interior dimension      | 2955mm x 2955mm  |
| Height @ wall           | 1900mm           |
| Height @ ridge          | 2300mm           |
| Primary door type       | Single hinged    |
| Primary door height     | 1845mm           |
| Primary door opening    | 770mm            |
| Secondary door type     | Double hinged    |
| Secondary door height   | 1845mm           |
| Secondary door opening  | 1540mm           |
| Weight (Kg)             | 130.90           |
| Area (Sq. Mt)           | 8.97             |
| Slab size (100mm thick) | 3095mm x 3095mm  |