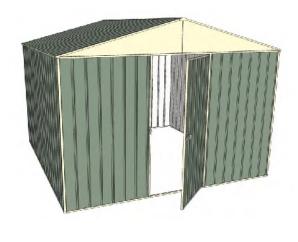

# 3.0mt x 3.0mt x 2.3mt Front Gable Roof Garden Shed

Single hinged door + Nil door

- 2.3mt high ridge
- Bolt down brackets and anchors included
- Up to 20% thicker steel than some sheds

### **Available Colors**

| Zinc<br><b>3316107</b>  |
|-------------------------|
| Cream<br><b>3316097</b> |
| Green<br><b>3316094</b> |

| Model                   | G30H130N0        |
|-------------------------|------------------|
| Roof type               | Front Gable Roof |
| Exterior dimension      | 2995mm x 2995mm  |
| Interior dimension      | 2955mm x 2955mm  |
| Height @ wall           | 1900mm           |
| Height @ ridge          | 2300mm           |
| Primary door type       | Single hinged    |
| Primary door height     | 1845mm           |
| Primary door opening    | 770mm            |
| Secondary door type     | Nil              |
| Secondary door height   | N/A              |
| Secondary door opening  | N/A              |
| Weight (Kg)             | 126.30           |
| Area (Sq. Mt)           | 8.97             |
| Slab size (100mm thick) | 3095mm x 3095mm  |