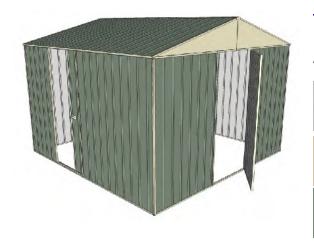

## Build-a-Shed 3.0mt x 3.0mt x 2.3mt Front Gable Roof Garden Shed

Single hinged door + Single sliding door

- 1.9mt extra height walls
- 🔶 2.3mt high ridge
- Bolt down brackets and anchors included
- Up to 20% thicker steel than some sheds

## **Available Colors**

Zinc 3316132 Cream 3316126 Green 3316120

| Model                   | G30H130S1        |
|-------------------------|------------------|
| Roof type               | Front Gable Roof |
| Exterior dimension      | 2995mm x 2995mm  |
| Interior dimension      | 2955mm x 2955mm  |
| Height @ wall           | 1900mm           |
| Height @ ridge          | 2300mm           |
| Primary door type       | Single hinged    |
| Primary door height     | 1845mm           |
| Primary door opening    | 770mm            |
| Secondary door type     | Single sliding   |
| Secondary door height   | 1870mm           |
| Secondary door opening  | 770mm            |
| Weight (Kg)             | 130.90           |
| Area (Sq. Mt)           | 8.97             |
| Slab size (100mm thick) | 3095mm x 3095mm  |