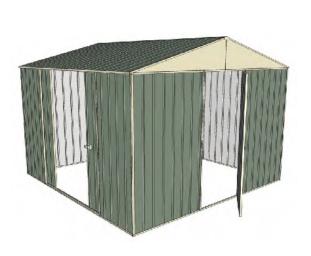

## Build-a-Shed 3.0mt x 3.0mt x 2.3mt Front Gable Roof Garden Shed

Single hinged door + Double sliding door

- 1.9mt extra height walls
- 2.3mt high ridge
- Bolt down brackets and anchors included
- Up to 20% thicker steel than some sheds

## **Available Colors**

Cream **3316141** 

Green **3316138** 

| Model                   | G30H130S2        |
|-------------------------|------------------|
| Roof type               | Front Gable Roof |
| Exterior dimension      | 2995mm x 2995mm  |
| Interior dimension      | 2955mm x 2955mm  |
| Height @ wall           | 1900mm           |
| Height @ ridge          | 2300mm           |
| Primary door type       | Single hinged    |
| Primary door height     | 1845mm           |
| Primary door opening    | 770mm            |
| Secondary door type     | Double sliding   |
| Secondary door height   | 1870mm           |
| Secondary door opening  | 1540mm           |
| Weight (Kg)             | 134.80           |
| Area (Sq. Mt)           | 8.97             |
| Slab size (100mm thick) | 3095mm x 3095mm  |