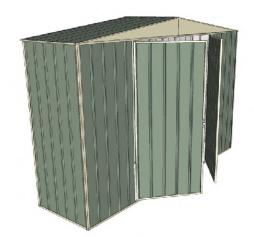

# 3.0mt x 0.8mt x 2.3mt Front Gable Roof Garden Shed

Double hinged door + Nil door

- 1.9mt extra height walls
- 2.3mt high ridge
- Bolt down brackets and anchors included
- Up to 20% thicker steel than some sheds

### **Available Colors**

| Zinc<br><b>3316162</b>  |
|-------------------------|
| Cream<br><b>3316160</b> |
| Green<br><b>3316158</b> |

| Model                   | G30H208N0        |
|-------------------------|------------------|
| Roof type               | Front Gable Roof |
| Exterior dimension      | 2995mm x 775mm   |
| Interior dimension      | 2955mm x 735mm   |
| Height @ wall           | 1900mm           |
| Height @ ridge          | 2300mm           |
| Primary door type       | Double hinged    |
| Primary door height     | 1845mm           |
| Primary door opening    | 1540mm           |
| Secondary door type     | Nil              |
| Secondary door height   | N/A              |
| Secondary door opening  | N/A              |
| Weight (Kg)             | 84.50            |
| Area (Sq. Mt)           | 2.32             |
| Slab size (100mm thick) | 3095mm x 875mm   |