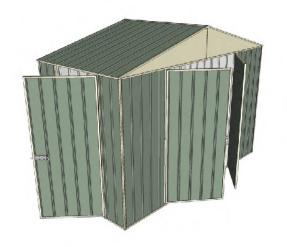

# 3.0mt x 1.5mt x 2.3mt Front Gable Roof Garden Shed

Double hinged door + Single hinged door

- 1.9mt extra height walls
- 2.3mt high ridge
- Bolt down brackets and anchors included
- Up to 20% thicker steel than some sheds

### **Available Colors**

| Zinc<br><b>3316174</b>  |
|-------------------------|
| Cream<br><b>3316169</b> |
| Green<br><b>3316167</b> |

| Model                   | G30H215H1        |
|-------------------------|------------------|
| Roof type               | Front Gable Roof |
| Exterior dimension      | 2995mm x 1510mm  |
| Interior dimension      | 2955mm x 1470mm  |
| Height @ wall           | 1900mm           |
| Height @ ridge          | 2300mm           |
| Primary door type       | Double hinged    |
| Primary door height     | 1845mm           |
| Primary door opening    | 1540mm           |
| Secondary door type     | Single hinged    |
| Secondary door height   | 1845mm           |
| Secondary door opening  | 770mm            |
| Weight (Kg)             | 94.80            |
| Area (Sq. Mt)           | 4.51             |
| Slab size (100mm thick) | 3095mm x 1610mm  |