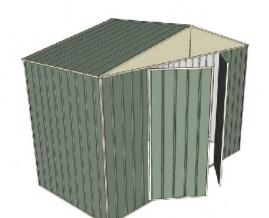

# 3.0mt x 1.5mt x 2.3mt Front Gable Roof Garden Shed

Double hinged door + Nil door

- 1.9mt extra height walls
- 2.3mt high ridge
- Bolt down brackets and anchors included
- Up to 20% thicker steel than some sheds

### **Available Colors**

| Model                   | G30H215N0        |
|-------------------------|------------------|
| Roof type               | Front Gable Roof |
| Exterior dimension      | 2995mm x 1510mm  |
| Interior dimension      | 2955mm x 1470mm  |
| Height @ wall           | 1900mm           |
| Height @ ridge          | 2300mm           |
| Primary door type       | Double hinged    |
| Primary door height     | 1845mm           |
| Primary door opening    | 1540mm           |
| Secondary door type     | Nil              |
| Secondary door height   | N/A              |
| Secondary door opening  | N/A              |
| Weight (Kg)             | 92.70            |
| Area (Sq. Mt)           | 4.51             |
| Slab size (100mm thick) | 3095mm x 1610mm  |