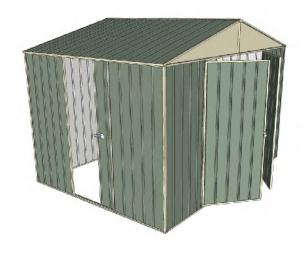

# 3.0mt x 2.3mt x 2.3mt Front Gable Roof Garden Shed

Double hinged door + Single sliding door

- 1.9mt extra height walls
- 2.3mt high ridge
- Bolt down brackets and anchors included
- Up to 20% thicker steel than some sheds

### **Available Colors**

| Zinc<br><b>3316241</b>  |
|-------------------------|
| Cream<br><b>3316239</b> |
| Green<br><b>3316237</b> |

| Model                   | G30H223S1        |
|-------------------------|------------------|
| Roof type               | Front Gable Roof |
| Exterior dimension      | 2995mm x 2250mm  |
| Interior dimension      | 2955mm x 2210mm  |
| Height @ wall           | 1900mm           |
| Height @ ridge          | 2300mm           |
| Primary door type       | Double hinged    |
| Primary door height     | 1845mm           |
| Primary door opening    | 1540mm           |
| Secondary door type     | Single sliding   |
| Secondary door height   | 1870mm           |
| Secondary door opening  | 770mm            |
| Weight (Kg)             | 126.10           |
| Area (Sq. Mt)           | 6.74             |
| Slab size (100mm thick) | 3095mm x 2350mm  |