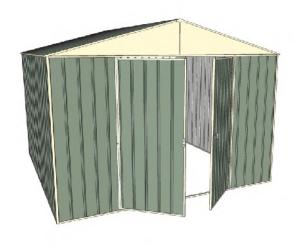

# 3.0mt x 3.0mt x 2.3mt Front Gable Roof Garden Shed

Double hinged door + Nil door

- 2.3mt high ridge
- Bolt down brackets and anchors included
- Up to 20% thicker steel than some sheds

### **Available Colors**

| Zinc<br><b>3316285</b>  |
|-------------------------|
| Cream<br><b>3316283</b> |
| Green<br><b>3316280</b> |

| Model                   | G30H230N0        |
|-------------------------|------------------|
| Roof type               | Front Gable Roof |
| Exterior dimension      | 2995mm x 2995mm  |
| Interior dimension      | 2955mm x 2955mm  |
| Height @ wall           | 1900mm           |
| Height @ ridge          | 2300mm           |
| Primary door type       | Double hinged    |
| Primary door height     | 1845mm           |
| Primary door opening    | 1540mm           |
| Secondary door type     | Nil              |
| Secondary door height   | N/A              |
| Secondary door opening  | N/A              |
| Weight (Kg)             | 128.30           |
| Area (Sq. Mt)           | 8.97             |
| Slab size (100mm thick) | 3095mm x 3095mm  |