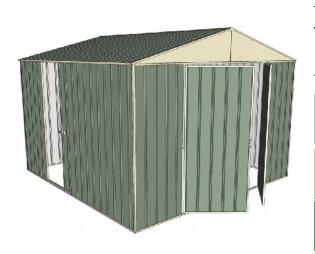

## Build-a-Shed 3.0mt x 3.0mt x 2.3mt Front Gable Roof Garden Shed

Double hinged door + Single sliding door

- 1.9mt extra height walls
- 🔶 2.3mt high ridge
- Bolt down brackets and anchors included
- Up to 20% thicker steel than some sheds

## **Available Colors**

Zinc 3316302 Cream 3316298 Green 3316297

| Model                   | G30H230S1        |
|-------------------------|------------------|
| Roof type               | Front Gable Roof |
| Exterior dimension      | 2995mm x 2995mm  |
| Interior dimension      | 2955mm x 2955mm  |
| Height @ wall           | 1900mm           |
| Height @ ridge          | 2300mm           |
| Primary door type       | Double hinged    |
| Primary door height     | 1845mm           |
| Primary door opening    | 1540mm           |
| Secondary door type     | Single sliding   |
| Secondary door height   | 1870mm           |
| Secondary door opening  | 770mm            |
| Weight (Kg)             | 132.90           |
| Area (Sq. Mt)           | 8.97             |
| Slab size (100mm thick) | 3095mm x 3095mm  |