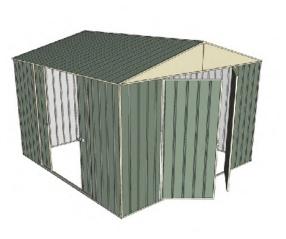

## Build-a-Shed 3.0mt x 3.0mt x 2.3mt Front Gable Roof Garden Shed

Double hinged door + Double sliding door

- 1.9mt extra height walls
- 🔶 2.3mt high ridge
- Bolt down brackets and anchors included
- Up to 20% thicker steel than some sheds

## **Available Colors**

Zinc **3316314** 

Cream 3316307

Green 3316305

| Model                   | G30H230S2        |
|-------------------------|------------------|
| Roof type               | Front Gable Roof |
| Exterior dimension      | 2995mm x 2995mm  |
| Interior dimension      | 2955mm x 2955mm  |
| Height @ wall           | 1900mm           |
| Height @ ridge          | 2300mm           |
| Primary door type       | Double hinged    |
| Primary door height     | 1845mm           |
| Primary door opening    | 1540mm           |
| Secondary door type     | Double sliding   |
| Secondary door height   | 1870mm           |
| Secondary door opening  | 1540mm           |
| Weight (Kg)             | 136.80           |
| Area (Sq. Mt)           | 8.97             |
| Slab size (100mm thick) | 3095mm x 3095mm  |