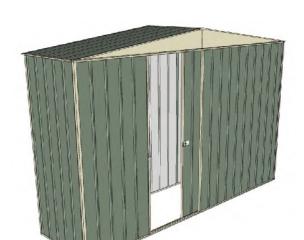

# 3.0mt x 0.8mt x 2.3mt Front Gable Roof Garden Shed

Single sliding door + Nil door

- 1.9mt extra height walls
- 2.3mt high ridge
- Bolt down brackets and anchors included
- Up to 20% thicker steel than some sheds

### **Available Colors**

| Zinc<br><b>3316337</b>  |
|-------------------------|
| Cream <b>3316335</b>    |
| Green<br><b>3316330</b> |
|                         |

| Model                   | G30S108N0        |
|-------------------------|------------------|
| Roof type               | Front Gable Roof |
| Exterior dimension      | 2995mm x 775mm   |
| Interior dimension      | 2955mm x 735mm   |
| Height @ wall           | 1900mm           |
| Height @ ridge          | 2300mm           |
| Primary door type       | Single sliding   |
| Primary door height     | 1870mm           |
| Primary door opening    | 770mm            |
| Secondary door type     | Nil              |
| Secondary door height   | N/A              |
| Secondary door opening  | N/A              |
| Weight (Kg)             | 84.50            |
| Area (Sq. Mt)           | 2.32             |
| Slab size (100mm thick) | 3095mm x 875mm   |