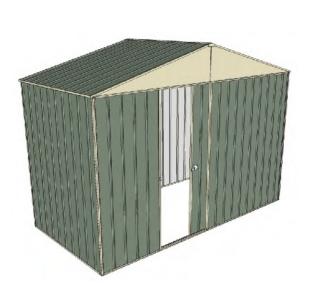

## Build-a-Shed 3.0mt x 1.5mt x 2.3mt Front Gable Roof Garden Shed

Single sliding door + Nil door

- 1.9mt extra height walls
- 2.3mt high ridge
- Bolt down brackets and anchors included
- Up to 20% thicker steel than some sheds

## **Available Colors**

Green **3316356** 

| Model                   | G30S115N0        |
|-------------------------|------------------|
| Roof type               | Front Gable Roof |
| Exterior dimension      | 2995mm x 1510mm  |
| Interior dimension      | 2955mm x 1470mm  |
| Height @ wall           | 1900mm           |
| Height @ ridge          | 2300mm           |
| Primary door type       | Single sliding   |
| Primary door height     | 1870mm           |
| Primary door opening    | 770mm            |
| Secondary door type     | Nil              |
| Secondary door height   | N/A              |
| Secondary door opening  | N/A              |
| Weight (Kg)             | 92.70            |
| Area (Sq. Mt)           | 4.51             |
| Slab size (100mm thick) | 3095mm x 1610mm  |