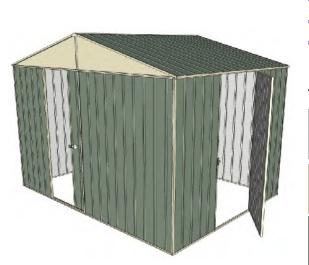

# Build-a-Shed 3.0mt x 2.3mt x 2.3mt Front Gable Roof Garden Shed

Single sliding door + Single hinged door

### 1.9mt extra height walls

- 2.3mt high ridge
- Bolt down brackets and anchors included
- Up to 20% thicker steel than some sheds

## **Available Colors**

Cream **3316381** 

Green **3316378** 

| Model                   | G30S123H1        |
|-------------------------|------------------|
| Roof type               | Front Gable Roof |
| Exterior dimension      | 2995mm x 2250mm  |
| Interior dimension      | 2955mm x 2210mm  |
| Height @ wall           | 1900mm           |
| Height @ ridge          | 2300mm           |
| Primary door type       | Single sliding   |
| Primary door height     | 1870mm           |
| Primary door opening    | 770mm            |
| Secondary door type     | Single hinged    |
| Secondary door height   | 1845mm           |
| Secondary door opening  | 770mm            |
| Weight (Kg)             | 122.70           |
| Area (Sq. Mt)           | 6.74             |
| Slab size (100mm thick) | 3095mm x 2350mm  |