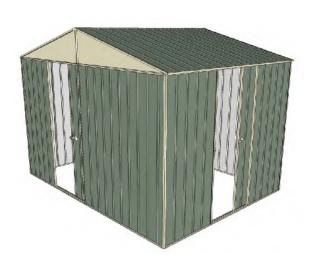

# 3.0mt x 2.3mt x 2.3mt Front Gable Roof Garden Shed

Single sliding door + Single sliding door

- 1.9mt extra height walls
- 2.3mt high ridge
- Bolt down brackets and anchors included
- Up to 20% thicker steel than some sheds

## **Available Colors**

| Zinc<br><b>331640</b> 9 |
|-------------------------|
| Cream<br><b>3316407</b> |
| Green<br><b>3316402</b> |

| Model                   | G30S123S1        |
|-------------------------|------------------|
| Roof type               | Front Gable Roof |
| Exterior dimension      | 2995mm x 2250mm  |
| Interior dimension      | 2955mm x 2210mm  |
| Height @ wall           | 1900mm           |
| Height @ ridge          | 2300mm           |
| Primary door type       | Single sliding   |
| Primary door height     | 1870mm           |
| Primary door opening    | 770mm            |
| Secondary door type     | Single sliding   |
| Secondary door height   | 1870mm           |
| Secondary door opening  | 770mm            |
| Weight (Kg)             | 126.10           |
| Area (Sq. Mt)           | 6.74             |
| Slab size (100mm thick) | 3095mm x 2350mm  |