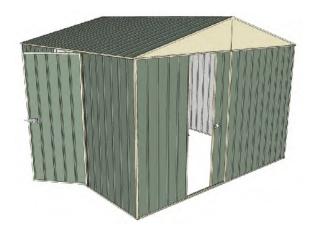

## Build-a-Shed 3.0mt x 3.0mt x 2.3mt Front Gable Roof Garden Shed

Single sliding door + Single hinged door

- 1.9mt extra height walls
- 🔶 2.3mt high ridge
- Bolt down brackets and anchors included
- Up to 20% thicker steel than some sheds

## **Available Colors**

Zinc 3316418 Cream 3316416 Green 3316412

| Model                   | G30S130H1        |
|-------------------------|------------------|
| Roof type               | Front Gable Roof |
| Exterior dimension      | 2995mm x 2995mm  |
| Interior dimension      | 2955mm x 2955mm  |
| Height @ wall           | 1900mm           |
| Height @ ridge          | 2300mm           |
| Primary door type       | Single sliding   |
| Primary door height     | 1870mm           |
| Primary door opening    | 770mm            |
| Secondary door type     | Single hinged    |
| Secondary door height   | 1845mm           |
| Secondary door opening  | 770mm            |
| Weight (Kg)             | 130.90           |
| Area (Sq. Mt)           | 8.97             |
| Slab size (100mm thick) | 3095mm x 3095mm  |