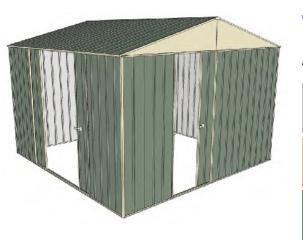

## Build-a-Shed 3.0mt x 3.0mt x 2.3mt Front Gable Roof Garden Shed

Single sliding door + Double sliding door

- 2.3mt high ridge
- Bolt down brackets and anchors included
- Up to 20% thicker steel than some sheds

## **Available Colors**

Zinc 3315969

Cream 3315967

Green 3315962

| Model                   | G30S130S2        |
|-------------------------|------------------|
| Roof type               | Front Gable Roof |
| Exterior dimension      | 2995mm x 2995mm  |
| Interior dimension      | 2955mm x 2955mm  |
| Height @ wall           | 1900mm           |
| Height @ ridge          | 2300mm           |
| Primary door type       | Single sliding   |
| Primary door height     | 1870mm           |
| Primary door opening    | 770mm            |
| Secondary door type     | Double sliding   |
| Secondary door height   | 1870mm           |
| Secondary door opening  | 1540mm           |
| Weight (Kg)             | 136.80           |
| Area (Sq. Mt)           | 8.97             |
| Slab size (100mm thick) | 3095mm x 3095mm  |