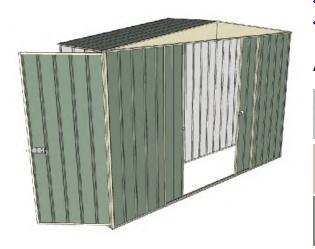

## Build-a-Shed 3.0mt x 0.8mt x 2.3mt Front Gable Roof Garden Shed

Double sliding door + Single hinged door

- 1.9mt extra height walls
- 🔶 2.3mt high ridge
- Bolt down brackets and anchors included
- Up to 20% thicker steel than some sheds

## **Available Colors**

| Zinc<br><b>3315978</b>  |
|-------------------------|
| Cream<br><b>3315975</b> |
| Green<br><b>3315972</b> |

| Model                   | G30S208H1        |
|-------------------------|------------------|
| Roof type               | Front Gable Roof |
| Exterior dimension      | 2995mm x 775mm   |
| Interior dimension      | 2955mm x 735mm   |
| Height @ wall           | 1900mm           |
| Height @ ridge          | 2300mm           |
| Primary door type       | Double sliding   |
| Primary door height     | 1870mm           |
| Primary door opening    | 1540mm           |
| Secondary door type     | Single hinged    |
| Secondary door height   | 1845mm           |
| Secondary door opening  | 720mm            |
| Weight (Kg)             | 90.50            |
| Area (Sq. Mt)           | 2.32             |
| Slab size (100mm thick) | 3095mm x 875mm   |