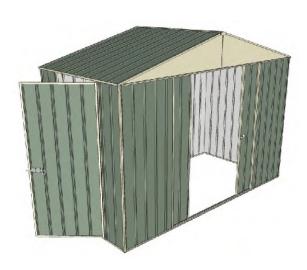

# 3.0mt x 1.5mt x 2.3mt Front Gable Roof Garden Shed

Double sliding door + Single hinged door

- 1.9mt extra height walls
- 2.3mt high ridge
- Bolt down brackets and anchors included
- Up to 20% thicker steel than some sheds

## **Available Colors**

| Model                   | G30S215H1        |
|-------------------------|------------------|
| Roof type               | Front Gable Roof |
| Exterior dimension      | 2995mm x 1510mm  |
| Interior dimension      | 2955mm x 1470mm  |
| Height @ wall           | 1900mm           |
| Height @ ridge          | 2300mm           |
| Primary door type       | Double sliding   |
| Primary door height     | 1870mm           |
| Primary door opening    | 1540mm           |
| Secondary door type     | Single hinged    |
| Secondary door height   | 1845mm           |
| Secondary door opening  | 770mm            |
| Weight (Kg)             | 98.70            |
| Area (Sq. Mt)           | 4.51             |
| Slab size (100mm thick) | 3095mm x 1610mm  |