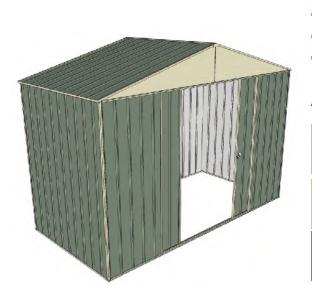

## Build-a-Shed 3.0mt x 1.5mt x 2.3mt Front Gable Roof Garden Shed

Double sliding door + Nil door

- 1.9mt extra height walls
- 🔶 2.3mt high ridge
- Bolt down brackets and anchors included
- Up to 20% thicker steel than some sheds

## **Available Colors**

| Model                   | G30S215N0        |
|-------------------------|------------------|
| Roof type               | Front Gable Roof |
| Exterior dimension      | 2995mm x 1510mm  |
| Interior dimension      | 2955mm x 1470mm  |
| Height @ wall           | 1900mm           |
| Height @ ridge          | 2300mm           |
| Primary door type       | Double sliding   |
| Primary door height     | 1870mm           |
| Primary door opening    | 1540mm           |
| Secondary door type     | Nil              |
| Secondary door height   | N/A              |
| Secondary door opening  | N/A              |
| Weight (Kg)             | 96.60            |
| Area (Sq. Mt)           | 4.51             |
| Slab size (100mm thick) | 3095mm x 1610mm  |