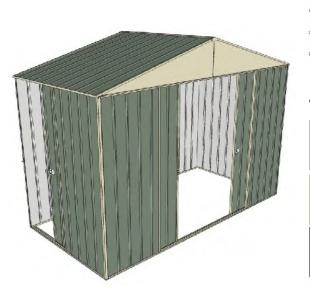

## Build-a-Shed 3.0mt x 1.5mt x 2.3mt Front Gable Roof Garden Shed

Double sliding door + Single sliding door

- 1.9mt extra height walls
- 2.3mt high ridge
- Bolt down brackets and anchors included
- Up to 20% thicker steel than some sheds

## **Available Colors**

| Model                   | G30S215S1        |
|-------------------------|------------------|
| Roof type               | Front Gable Roof |
| Exterior dimension      | 2995mm x 1510mm  |
| Interior dimension      | 2955mm x 1470mm  |
| Height @ wall           | 1900mm           |
| Height @ ridge          | 2300mm           |
| Primary door type       | Double sliding   |
| Primary door height     | 1870mm           |
| Primary door opening    | 1540mm           |
| Secondary door type     | Single sliding   |
| Secondary door height   | 1870mm           |
| Secondary door opening  | 770mm            |
| Weight (Kg)             | 100.50           |
| Area (Sq. Mt)           | 4.51             |
| Slab size (100mm thick) | 3095mm x 1610mm  |