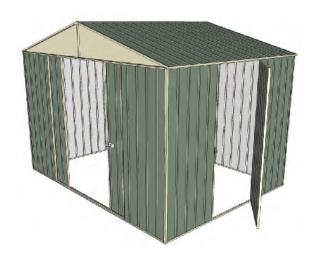

# 3.0mt x 2.3mt x 2.3mt Front Gable Roof Garden Shed

Double sliding door + Single hinged door

- 2.3mt high ridge
- Bolt down brackets and anchors included
- Up to 20% thicker steel than some sheds

## **Available Colors**

| Zinc<br><b>3316071</b>  |
|-------------------------|
| Cream<br><b>3316069</b> |
| Green<br><b>3316064</b> |

| Model                   | G30S223H1        |
|-------------------------|------------------|
| Roof type               | Front Gable Roof |
| Exterior dimension      | 2995mm x 2250mm  |
| Interior dimension      | 2955mm x 2210mm  |
| Height @ wall           | 1900mm           |
| Height @ ridge          | 2300mm           |
| Primary door type       | Double sliding   |
| Primary door height     | 1870mm           |
| Primary door opening    | 1540mm           |
| Secondary door type     | Single hinged    |
| Secondary door height   | 1845mm           |
| Secondary door opening  | 770mm            |
| Weight (Kg)             | 126.60           |
| Area (Sq. Mt)           | 6.74             |
| Slab size (100mm thick) | 3095mm x 2350mm  |