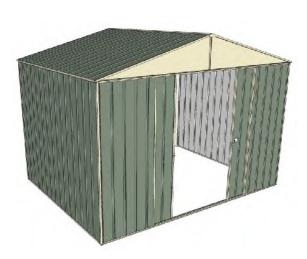

# 3.0mt x 2.3mt x 2.3mt Front Gable Roof Garden Shed

Double sliding door + Nil door

- 1.9mt extra height walls
- 2.3mt high ridge
- Bolt down brackets and anchors included
- Up to 20% thicker steel than some sheds

## **Available Colors**

| Model                   | G30S223N0        |
|-------------------------|------------------|
| Roof type               | Front Gable Roof |
| Exterior dimension      | 2995mm x 2250mm  |
| Interior dimension      | 2955mm x 2210mm  |
| Height @ wall           | 1900mm           |
| Height @ ridge          | 2300mm           |
| Primary door type       | Double sliding   |
| Primary door height     | 1870mm           |
| Primary door opening    | 1540mm           |
| Secondary door type     | Nil              |
| Secondary door height   | N/A              |
| Secondary door opening  | N/A              |
| Weight (Kg)             | 124.00           |
| Area (Sq. Mt)           | 6.74             |
| Slab size (100mm thick) | 3095mm x 2350mm  |