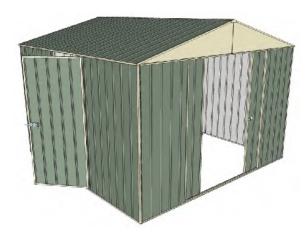

# 3.0mt x 3.0mt x 2.3mt Front Gable Roof Garden Shed

Double sliding door + Single hinged door

1.9mt extra height walls

Bolt down brackets and anchors included

Up to 20% thicker steel than some sheds

## **Available Colors**

| Zinc<br><b>3316114</b>  |
|-------------------------|
| Cream<br><b>3316108</b> |
| Green<br><b>3316104</b> |

| Model                   | G30S230H1        |
|-------------------------|------------------|
| Roof type               | Front Gable Roof |
| Exterior dimension      | 2995mm x 2995mm  |
| Interior dimension      | 2955mm x 2955mm  |
| Height @ wall           | 1900mm           |
| Height @ ridge          | 2300mm           |
| Primary door type       | Double sliding   |
| Primary door height     | 1870mm           |
| Primary door opening    | 1540mm           |
| Secondary door type     | Single hinged    |
| Secondary door height   | 1845mm           |
| Secondary door opening  | 770mm            |
| Weight (Kg)             | 134.80           |
| Area (Sq. Mt)           | 8.97             |
| Slab size (100mm thick) | 3095mm x 3095mm  |