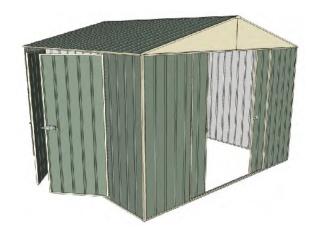

# 3.0mt x 3.0mt x 2.3mt Front Gable Roof Garden Shed

Double sliding door + Double hinged door

- 2.3mt high ridge
- Bolt down brackets and anchors included
- Up to 20% thicker steel than some sheds

### **Available Colors**

Zinc **3316123** Cream

**3316119** Green

3316117

| Model                   | G30S230H2        |
|-------------------------|------------------|
| Roof type               | Front Gable Roof |
| Exterior dimension      | 2995mm x 2995mm  |
| Interior dimension      | 2955mm x 2955mm  |
| Height @ wall           | 1900mm           |
| Height @ ridge          | 2300mm           |
| Primary door type       | Double sliding   |
| Primary door height     | 1870mm           |
| Primary door opening    | 1540mm           |
| Secondary door type     | Double hinged    |
| Secondary door height   | 1845mm           |
| Secondary door opening  | 1540mm           |
| Weight (Kg)             | 136.80           |
| Area (Sq. Mt)           | 8.97             |
| Slab size (100mm thick) | 3095mm x 3095mm  |