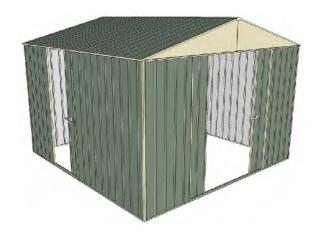

# 3.0mt x 3.0mt x 2.3mt Front Gable Roof Garden Shed

Double sliding door + Single sliding door

- 2.3mt high ridge
- Bolt down brackets and anchors included
- Up to 20% thicker steel than some sheds

## **Available Colors**

| Zinc<br><b>3316151</b>  |
|-------------------------|
| Cream<br><b>3316146</b> |
| Green<br><b>3316142</b> |

| Model                   | G30S230S1        |
|-------------------------|------------------|
| Roof type               | Front Gable Roof |
| Exterior dimension      | 2995mm x 2995mm  |
| Interior dimension      | 2955mm x 2955mm  |
| Height @ wall           | 1900mm           |
| Height @ ridge          | 2300mm           |
| Primary door type       | Double sliding   |
| Primary door height     | 1870mm           |
| Primary door opening    | 1540mm           |
| Secondary door type     | Single sliding   |
| Secondary door height   | 1870mm           |
| Secondary door opening  | 770mm            |
| Weight (Kg)             | 136.80           |
| Area (Sq. Mt)           | 8.97             |
| Slab size (100mm thick) | 3095mm x 3095mm  |