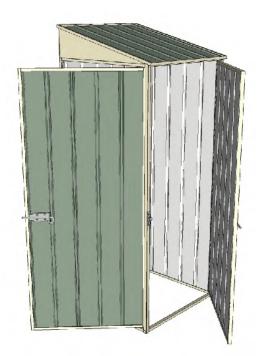

## Build-a-Shed 0.8mt x 0.8mt x 2.0mt Skillion Roof Garden Shed

Single hinged door + Single hinged door

- 1.9mt extra height walls
- 2.0mt high ridge
- Bolt down brackets and anchors included
- Up to 20% thicker steel than some sheds

## **Available Colors**

| Model                   | S08H108H1     |
|-------------------------|---------------|
| Roof type               | Skillion Roof |
| Exterior dimension      | 775mm x 775mm |
| Interior dimension      | 735mm x735mm  |
| Height @ wall           | 1900mm        |
| Height @ ridge          | 2040mm        |
| Primary door type       | Single hinged |
| Primary door height     | 1845mm        |
| Primary door opening    | 720mm         |
| Secondary door type     | Single hinged |
| Secondary door height   | 1845mm        |
| Secondary door opening  | 720mm         |
| Weight (Kg)             | 40.00         |
| Area (Sq. Mt)           | 0.60          |
| Slab size (100mm thick) | 875mm x 875mm |