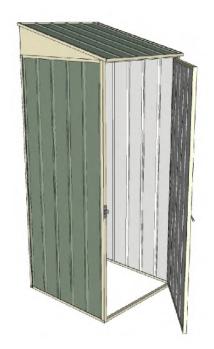

## Build-a-Shed 0.8mt x 0.8mt x 2.0mt Skillion Roof Garden Shed

Single hinged door + Nil door

- 1.9mt extra height walls
- 2.0mt high ridge
- Bolt down brackets and anchors included
- Up to 20% thicker steel than some sheds

## **Available Colors**

| Model                   | S08H108N0     |
|-------------------------|---------------|
| Roof type               | Skillion Roof |
| Exterior dimension      | 775mm x 775mm |
| Interior dimension      | 735mm x735mm  |
| Height @ wall           | 1900mm        |
| Height @ ridge          | 2040mm        |
| Primary door type       | Single hinged |
| Primary door height     | 1845mm        |
| Primary door opening    | 720mm         |
| Secondary door type     | Nil           |
| Secondary door height   | N/A           |
| Secondary door opening  | N/A           |
| Weight (Kg)             | 37.90         |
| Area (Sq. Mt)           | 0.60          |
| Slab size (100mm thick) | 875mm x 875mm |