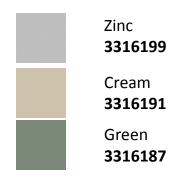

## **Available Colors**

| Model                   | S08H108N0     |
|-------------------------|---------------|
| Roof type               | Skillion Roof |
| Exterior dimension      | 775mm x 775mm |
| Interior dimension      | 735mm x735mm  |
| Height @ wall           | 1900mm        |
| Height @ ridge          | 2040mm        |
| Primary door type       | Single hinged |
| Primary door height     | 1845mm        |
| Primary door opening    | 720mm         |
| Secondary door type     | Nil           |
| Secondary door height   | N/A           |
| Secondary door opening  | N/A           |
| Weight (Kg)             | 37.90         |
| Area (Sq. Mt)           | 0.60          |
| Slab size (100mm thick) | 875mm x 875mm |