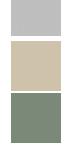

### **Available Colors**

Zinc **3316214** 

Cream **3316208** 

Green **3316203** 

| Model                   | S08H115H1      |
|-------------------------|----------------|
| Roof type               | Skillion Roof  |
| Exterior dimension      | 775mm x 1510mm |
| Interior dimension      | 735mm x 1470mm |
| Height @ wall           | 1900mm         |
| Height @ ridge          | 2040mm         |
| Primary door type       | Single hinged  |
| Primary door height     | 1845mm         |
| Primary door opening    | 720mm          |
| Secondary door type     | Single hinged  |
| Secondary door height   | 1845mm         |
| Secondary door opening  | 770mm          |
| Weight (Kg)             | 48.20          |
| Area (Sq. Mt)           | 1.17           |
| Slab size (100mm thick) | 875mm x 1610mm |