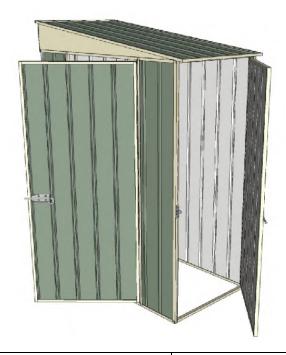

# 0.8mt x 1.5mt x 2.0mt Skillion Roof Garden Shed

Single hinged door + Single hinged door

- 1.9mt extra height walls
- 2.0mt high ridge
- Bolt down brackets and anchors included
- Up to 20% thicker steel than some sheds

### **Available Colors**

Zinc **3316214** 

Cream **3316208** 

Green **3316203** 

| Model                   | S08H115H1      |
|-------------------------|----------------|
| Roof type               | Skillion Roof  |
| Exterior dimension      | 775mm x 1510mm |
| Interior dimension      | 735mm x 1470mm |
| Height @ wall           | 1900mm         |
| Height @ ridge          | 2040mm         |
| Primary door type       | Single hinged  |
| Primary door height     | 1845mm         |
| Primary door opening    | 720mm          |
| Secondary door type     | Single hinged  |
| Secondary door height   | 1845mm         |
| Secondary door opening  | 770mm          |
| Weight (Kg)             | 48.20          |
| Area (Sq. Mt)           | 1.17           |
| Slab size (100mm thick) | 875mm x 1610mm |