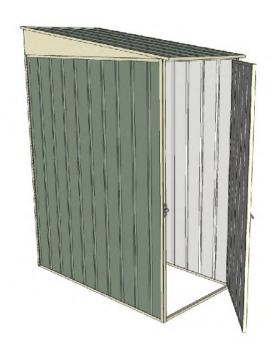

## Build-a-Shed 0.8mt x 1.5mt x 2.0mt Skillion Roof Garden Shed

Single hinged door + Nil door

- ♦ 1.9mt extra height walls
- 2.0mt high ridge
- Bolt down brackets and anchors included
- Up to 20% thicker steel than some sheds

## **Available Colors**

Zinc **3316235** 

Cream **3316232** 

Green

3316229

| Model                   | S08H115N0      |
|-------------------------|----------------|
| Roof type               | Skillion Roof  |
| Exterior dimension      | 775mm x 1510mm |
| Interior dimension      | 735mm x 1470mm |
| Height @ wall           | 1900mm         |
| Height @ ridge          | 2040mm         |
| Primary door type       | Single hinged  |
| Primary door height     | 1845mm         |
| Primary door opening    | 720mm          |
| Secondary door type     | Nil            |
| Secondary door height   | N/A            |
| Secondary door opening  | N/A            |
| Weight (Kg)             | 46.10          |
| Area (Sq. Mt)           | 1.17           |
| Slab size (100mm thick) | 875mm x 1610mm |