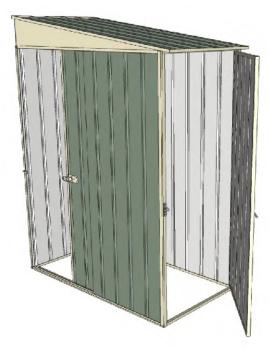

# Build-a-Shed **0.8mt x 1.5mt x 2.0mt**

## Skillion Roof Garden Shed

Single hinged door + Single sliding door

- 1.9mt extra height walls
- 2.0mt high ridge
- Bolt down brackets and anchors included
- Up to 20% thicker steel than some sheds

### **Available Colors**

| Model                   | S08H115S1      |
|-------------------------|----------------|
| Roof type               | Skillion Roof  |
| Exterior dimension      | 775mm x 1510mm |
| Interior dimension      | 735mm x 1470mm |
| Height @ wall           | 1900mm         |
| Height @ ridge          | 2040mm         |
| Primary door type       | Single hinged  |
| Primary door height     | 1845mm         |
| Primary door opening    | 720mm          |
| Secondary door type     | Single sliding |
| Secondary door height   | 1870mm         |
| Secondary door opening  | 770mm          |
| Weight (Kg)             | 50.00          |
| Area (Sq. Mt)           | 1.17           |
| Slab size (100mm thick) | 875mm x 1610mm |