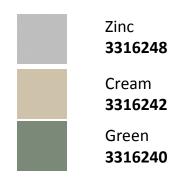

### **Available Colors**

| Model                   | S08H115S1      |
|-------------------------|----------------|
| Roof type               | Skillion Roof  |
| Exterior dimension      | 775mm x 1510mm |
| Interior dimension      | 735mm x 1470mm |
| Height @ wall           | 1900mm         |
| Height @ ridge          | 2040mm         |
| Primary door type       | Single hinged  |
| Primary door height     | 1845mm         |
| Primary door opening    | 720mm          |
| Secondary door type     | Single sliding |
| Secondary door height   | 1870mm         |
| Secondary door opening  | 770mm          |
| Weight (Kg)             | 50.00          |
| Area (Sq. Mt)           | 1.17           |
| Slab size (100mm thick) | 875mm x 1610mm |