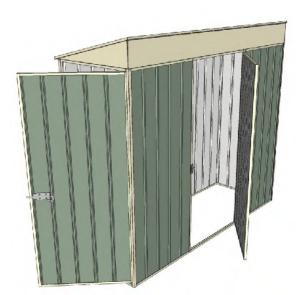

## Build-a-Shed 0.8mt x 2.3mt x 2.0mt Skillion Roof Garden Shed

Single hinged door + Single hinged door

- 1.9mt extra height walls
- 2.0mt high ridge
- Bolt down brackets and anchors included
- Up to 20% thicker steel than some sheds

## **Available Colors**

Zinc **3316265** 

Cream **3316259** 

Green

3316255

| Model                   | S08H123H1      |
|-------------------------|----------------|
| Roof type               | Skillion Roof  |
| Exterior dimension      | 775mm x 2250mm |
| Interior dimension      | 735mm x 2210mm |
| Height @ wall           | 1900mm         |
| Height @ ridge          | 2040mm         |
| Primary door type       | Single hinged  |
| Primary door height     | 1845mm         |
| Primary door opening    | 720mm          |
| Secondary door type     | Single hinged  |
| Secondary door height   | 1845mm         |
| Secondary door opening  | 770mm          |
| Weight (Kg)             | 63.30          |
| Area (Sq. Mt)           | 1.74           |
| Slab size (100mm thick) | 875mm x 2350mm |

## **Features**

- ✓ Bolt down kits included
  - ✓ All holes pre-drilled
    - ✓ Midwall frame
  - ✓ 2.0mt ridge height
  - ▼ Thick 0.32mm steel
- ✓ Easy to follow instructions