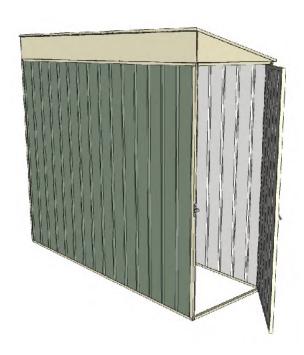

## Build-a-Shed 0.8mt x 2.3mt x 2.0mt Skillion Roof Garden Shed

Single hinged door + Nil door

- 1.9mt extra height walls
- 2.0mt high ridge
- Bolt down brackets and anchors included
- Up to 20% thicker steel than some sheds

## **Available Colors**

Zinc **3316282** 

Cream **3316279** 

Green **3316269** 

| Model                   | S08H123N0      |
|-------------------------|----------------|
| Roof type               | Skillion Roof  |
| Exterior dimension      | 775mm x 2250mm |
| Interior dimension      | 735mm x 2210mm |
| Height @ wall           | 1900mm         |
| Height @ ridge          | 2040mm         |
| Primary door type       | Single hinged  |
| Primary door height     | 1845mm         |
| Primary door opening    | 720mm          |
| Secondary door type     | Nil            |
| Secondary door height   | N/A            |
| Secondary door opening  | N/A            |
| Weight (Kg)             | 60.70          |
| Area (Sq. Mt)           | 1.74           |
| Slab size (100mm thick) | 875mm x 2350mm |