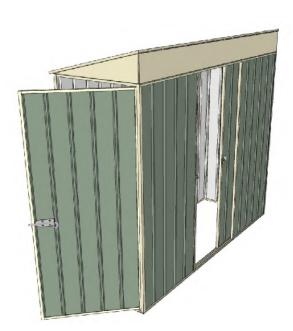

## Build-a-Shed 0.8mt x 2.3mt x 2.0mt Skillion Roof Garden Shed

Single hinged door + Single sliding door

- 🔷 1.9mt extra height walls
- 2.0mt high ridge
- Bolt down brackets and anchors included
- Up to 20% thicker steel than some sheds

## **Available Colors**

| Zinc<br><b>3316295</b>  |
|-------------------------|
| Cream<br><b>3316291</b> |
| Green<br><b>3316287</b> |

| Model                   | S08H123S1      |
|-------------------------|----------------|
| Roof type               | Skillion Roof  |
| Exterior dimension      | 775mm x 2250mm |
| Interior dimension      | 735mm x 2210mm |
| Height @ wall           | 1900mm         |
| Height @ ridge          | 2040mm         |
| Primary door type       | Single hinged  |
| Primary door height     | 1845mm         |
| Primary door opening    | 720mm          |
| Secondary door type     | Single sliding |
| Secondary door height   | 1870mm         |
| Secondary door opening  | 770mm          |
| Weight (Kg)             | 66.70          |
| Area (Sq. Mt)           | 1.74           |
| Slab size (100mm thick) | 875mm x 2350mm |