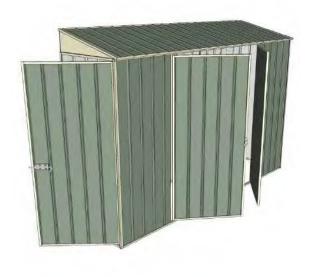

## Build-a-Shed 0.8mt x 3.0mt x 2.0mt Skillion Roof Garden Shed

Single hinged door + Double hinged door

- 2.0mt high ridge
- Bolt down brackets and anchors included
- Up to 20% thicker steel than some sheds

## **Available Colors**

Zinc **3316315** 

Cream **3316313** 

Green **3316311** 

| Model                   | S08H130H2      |
|-------------------------|----------------|
| Roof type               | Skillion Roof  |
| Exterior dimension      | 775mm x 2995mm |
| Interior dimension      | 735mm x 2955mm |
| Height @ wall           | 1900mm         |
| Height @ ridge          | 2040mm         |
| Primary door type       | Single hinged  |
| Primary door height     | 1845mm         |
| Primary door opening    | 720mm          |
| Secondary door type     | Double hinged  |
| Secondary door height   | 1845mm         |
| Secondary door opening  | 1540mm         |
| Weight (Kg)             | 73.50          |
| Area (Sq. Mt)           | 2.32           |
| Slab size (100mm thick) | 875mm x 3095mm |