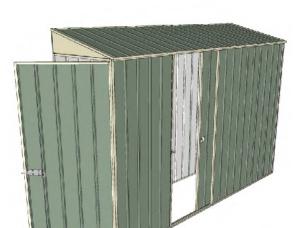

## Build-a-Shed 0.8mt x 3.0mt x 2.0mt **Skillion Roof Garden Shed**

Single hinged door + Single sliding door

- 1.9mt extra height walls
- 2.0mt high ridge
- Bolt down brackets and anchors included
- Up to 20% thicker steel than some sheds

## **Features**

- → Bolt down kits included
  - ✓ All holes pre-drilled
    - ✓ Midwall frame
  - ✓ 2.0mt ridge height
  - ▼ Thick 0.32mm steel
- ✓ Easy to follow instructions