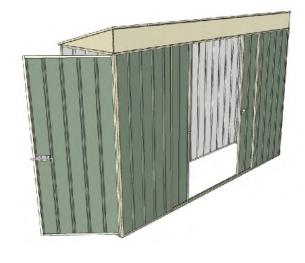

## Build-a-Shed 0.8mt x 3.0mt x 2.0mt Skillion Roof Garden Shed

Single hinged door + Double sliding door

Up to 20% thicker steel than some sheds

## **Available Colors**

| Zinc<br><b>3316347</b>  |
|-------------------------|
| Cream<br><b>3316344</b> |
| Green<br><b>3316338</b> |

| Model                   | S08H130S2      |
|-------------------------|----------------|
| Roof type               | Skillion Roof  |
| Exterior dimension      | 775mm x 2995mm |
| Interior dimension      | 735mm x 2955mm |
| Height @ wall           | 1900mm         |
| Height @ ridge          | 2040mm         |
| Primary door type       | Single hinged  |
| Primary door height     | 1845mm         |
| Primary door opening    | 720mm          |
| Secondary door type     | Double sliding |
| Secondary door height   | 1870mm         |
| Secondary door opening  | 1540mm         |
| Weight (Kg)             | 77.40          |
| Area (Sq. Mt)           | 2.32           |
| Slab size (100mm thick) | 875mm x 3095mm |