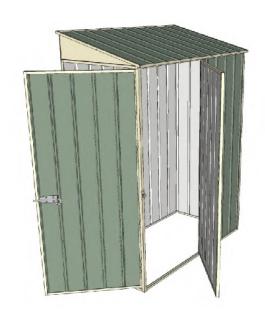

# 1.5mt x 0.8mt x 2.0mt Skillion Roof Garden Shed

Single hinged door + Single hinged door

- 1.9mt extra height walls
- 2.0mt high ridge
- Bolt down brackets and anchors included
- Up to 20% thicker steel than some sheds

### **Available Colors**

| Model                   | S15H108H1      |
|-------------------------|----------------|
| Roof type               | Skillion Roof  |
| Exterior dimension      | 1510mm x 775mm |
| Interior dimension      | 1470mm x 735mm |
| Height @ wall           | 1900mm         |
| Height @ ridge          | 2040mm         |
| Primary door type       | Single hinged  |
| Primary door height     | 1845mm         |
| Primary door opening    | 770mm          |
| Secondary door type     | Single hinged  |
| Secondary door height   | 1845mm         |
| Secondary door opening  | 720mm          |
| Weight (Kg)             | 53.60          |
| Area (Sq. Mt)           | 1.17           |
| Slab size (100mm thick) | 1610mm x 875mm |