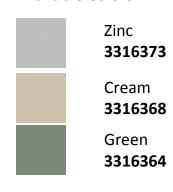

### **Available Colors**

| Model                   | S15H108N0      |
|-------------------------|----------------|
| Roof type               | Skillion Roof  |
| Exterior dimension      | 1510mm x 775mm |
| Interior dimension      | 1470mm x 735mm |
| Height @ wall           | 1900mm         |
| Height @ ridge          | 2040mm         |
| Primary door type       | Single hinged  |
| Primary door height     | 1845mm         |
| Primary door opening    | 770mm          |
| Secondary door type     | Nil            |
| Secondary door height   | N/A            |
| Secondary door opening  | N/A            |
| Weight (Kg)             | 51.50          |
| Area (Sq. Mt)           | 1.17           |
| Slab size (100mm thick) | 1610mm x 875mm |