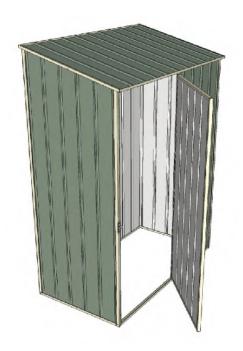

# 1.5mt x 0.8mt x 2.0mt Skillion Roof Garden Shed

Single hinged door + Nil door

- 1.9mt extra height walls
- 2.0mt high ridge
- Bolt down brackets and anchors included
- Up to 20% thicker steel than some sheds

### **Available Colors**

| Model                   | S15H108N0      |
|-------------------------|----------------|
| Roof type               | Skillion Roof  |
| Exterior dimension      | 1510mm x 775mm |
| Interior dimension      | 1470mm x 735mm |
| Height @ wall           | 1900mm         |
| Height @ ridge          | 2040mm         |
| Primary door type       | Single hinged  |
| Primary door height     | 1845mm         |
| Primary door opening    | 770mm          |
| Secondary door type     | Nil            |
| Secondary door height   | N/A            |
| Secondary door opening  | N/A            |
| Weight (Kg)             | 51.50          |
| Area (Sq. Mt)           | 1.17           |
| Slab size (100mm thick) | 1610mm x 875mm |