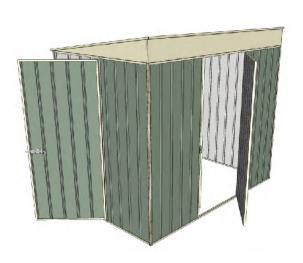

# Build-a-Shed 1.5mt x 2.3mt x 2.0mt Skillion Roof Garden Shed

Single hinged door + Single hinged door

### 1.9mt extra height walls

- 2.0mt high ridge
- Bolt down brackets and anchors included
- Up to 20% thicker steel than some sheds

## **Available Colors**

Green

**3316377** 

| Model                   | S15H123H1       |
|-------------------------|-----------------|
| Roof type               | Skillion Roof   |
| Exterior dimension      | 1510mm x 2250mm |
| Interior dimension      | 1470mm x 2210mm |
| Height @ wall           | 1900mm          |
| Height @ ridge          | 2040mm          |
| Primary door type       | Single hinged   |
| Primary door height     | 1845mm          |
| Primary door opening    | 770mm           |
| Secondary door type     | Single hinged   |
| Secondary door height   | 1845mm          |
| Secondary door opening  | 770mm           |
| Weight (Kg)             | 80.50           |
| Area (Sq. Mt)           | 3.40            |
| Slab size (100mm thick) | 1610mm x 2350mm |