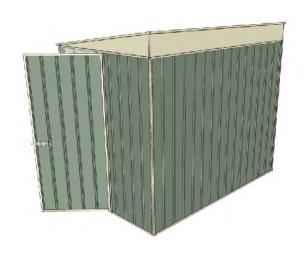

## 1.5mt x 2.3mt x 2.0mt Skillion Roof Garden Shed

Single hinged door + Nil door

- 1.9mt extra height walls
- 2.0mt high ridge
- Bolt down brackets and anchors included
- Up to 20% thicker steel than some sheds

### **Available Colors**

| Model                   | S15H123N0       |
|-------------------------|-----------------|
| Roof type               | Skillion Roof   |
| Exterior dimension      | 1510mm x 2250mm |
| Interior dimension      | 1470mm x 2210mm |
| Height @ wall           | 1900mm          |
| Height @ ridge          | 2040mm          |
| Primary door type       | Single hinged   |
| Primary door height     | 1845mm          |
| Primary door opening    | 770mm           |
| Secondary door type     | Nil             |
| Secondary door height   | N/A             |
| Secondary door opening  | N/A             |
| Weight (Kg)             | 77.90           |
| Area (Sq. Mt)           | 3.40            |
| Slab size (100mm thick) | 1610mm x 2350mm |