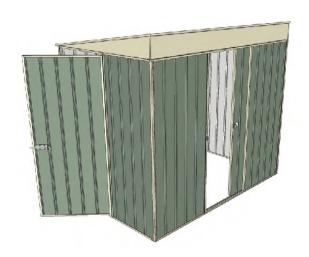

# 1.5mt x 2.3mt x 2.0mt Skillion Roof Garden Shed

Single hinged door + Single sliding door

- 1.9mt extra height walls
- 2.0mt high ridge
- Bolt down brackets and anchors included
- Up to 20% thicker steel than some sheds

### **Available Colors**

Zinc **3316408** 

Cream **3316404** 

Green

3316401

| Model                   | S15H123S1       |  |
|-------------------------|-----------------|--|
| Roof type               | Skillion Roof   |  |
| Exterior dimension      | 1510mm x 2250mm |  |
| Interior dimension      | 1470mm x 2210mm |  |
| Height @ wall           | 1900mm          |  |
| Height @ ridge          | 2040mm          |  |
| Primary door type       | Single hinged   |  |
| Primary door height     | 1845mm          |  |
| Primary door opening    | 770mm           |  |
| Secondary door type     | Single sliding  |  |
| Secondary door height   | 1870mm          |  |
| Secondary door opening  | 770mm           |  |
| Weight (Kg)             | 83.90           |  |
| Area (Sq. Mt)           | 3.40            |  |
| Slab size (100mm thick) | 1610mm x 2350mm |  |