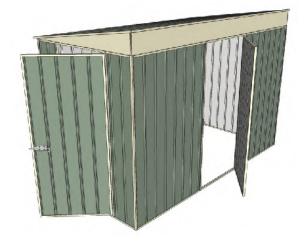

# 1.5mt x 3.0mt x 2.0mt Skillion Roof Garden Shed

Single hinged door + Single hinged door

- 2.0mt high ridge
- Bolt down brackets and anchors included
- Up to 20% thicker steel than some sheds

## **Available Colors**

| Zinc<br><b>3315928</b>  |
|-------------------------|
| Cream<br><b>3316415</b> |
| Green<br><b>3316410</b> |

| Model                   | S15H130H1       |
|-------------------------|-----------------|
| Roof type               | Skillion Roof   |
| Exterior dimension      | 1510mm x 2995mm |
| Interior dimension      | 1470mm x 2955mm |
| Height @ wall           | 1900mm          |
| Height @ ridge          | 2040mm          |
| Primary door type       | Single hinged   |
| Primary door height     | 1845mm          |
| Primary door opening    | 770mm           |
| Secondary door type     | Single hinged   |
| Secondary door height   | 1845mm          |
| Secondary door opening  | 770mm           |
| Weight (Kg)             | 88.70           |
| Area (Sq. Mt)           | 4.52            |
| Slab size (100mm thick) | 1610mm x 3095mm |

#### **Features**

- → Bolt down kits included
  - ✓ All holes pre-drilled
    - ✓ Midwall frame
  - ✓ 2.0mt ridge height
  - ▼ Thick 0.32mm steel
- ✓ Easy to follow instructions