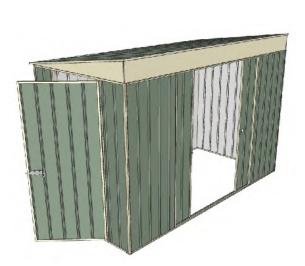

# Build-a-Shed 1.5mt x 3.0mt x 2.0mt Skillion Roof Garden Shed

Single hinged door + Double sliding door

## 1.9mt extra height walls

- 🔶 2.0mt high ridge
- Bolt down brackets and anchors included
- Up to 20% thicker steel than some sheds

## **Available Colors**

| Model                   | S15H130S2       |
|-------------------------|-----------------|
| Roof type               | Skillion Roof   |
| Exterior dimension      | 1510mm x 2995mm |
| Interior dimension      | 1470mm x 2955mm |
| Height @ wall           | 1900mm          |
| Height @ ridge          | 2040mm          |
| Primary door type       | Single hinged   |
| Primary door height     | 1845mm          |
| Primary door opening    | 770mm           |
| Secondary door type     | Double sliding  |
| Secondary door height   | 1870mm          |
| Secondary door opening  | 1540mm          |
| Weight (Kg)             | 94.60           |
| Area (Sq. Mt)           | 4.52            |
| Slab size (100mm thick) | 1610mm x 3095mm |