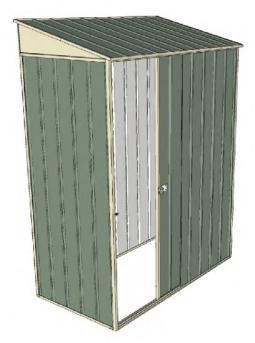

# 1.5mt x 0.8mt x 2.0mt Skillion Roof Garden Shed

Single sliding door + Nil door

- 1.9mt extra height walls
- 2.0mt high ridge
- Bolt down brackets and anchors included
- Up to 20% thicker steel than some sheds

### **Available Colors**

Zinc **3316022** 

Cream **3316019** 

Green **3316014** 

| Model                   | S15S108N0      |
|-------------------------|----------------|
| Roof type               | Skillion Roof  |
| Exterior dimension      | 1510mm x 775mm |
| Interior dimension      | 1470mm x 735mm |
| Height @ wall           | 1900mm         |
| Height @ ridge          | 2040mm         |
| Primary door type       | Single sliding |
| Primary door height     | 1870mm         |
| Primary door opening    | 770mm          |
| Secondary door type     | Nil            |
| Secondary door height   | N/A            |
| Secondary door opening  | N/A            |
| Weight (Kg)             | 53.30          |
| Area (Sq. Mt)           | 1.17           |
| Slab size (100mm thick) | 1610mm x 875mm |