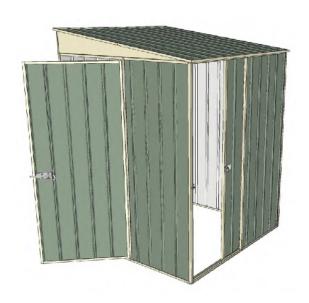

# 1.5mt x 1.5mt x 2.0mt Skillion Roof Garden Shed

Single sliding door + Single hinged door

- 1.9mt extra height walls
- 2.0mt high ridge
- Bolt down brackets and anchors included
- Up to 20% thicker steel than some sheds

### **Available Colors**

Zinc **3316030** 

Cream **3316027** 

Green

3316025

| Model                   | S15S115H1       |
|-------------------------|-----------------|
| Roof type               | Skillion Roof   |
| Exterior dimension      | 1510mm x 1510mm |
| Interior dimension      | 1470mm x 1470mm |
| Height @ wall           | 1900mm          |
| Height @ ridge          | 2040mm          |
| Primary door type       | Single sliding  |
| Primary door height     | 1870mm          |
| Primary door opening    | 770mm           |
| Secondary door type     | Single hinged   |
| Secondary door height   | 1845mm          |
| Secondary door opening  | 770mm           |
| Weight (Kg)             | 63.60           |
| Area (Sq. Mt)           | 2.28            |
| Slab size (100mm thick) | 1610mm x 1610mm |