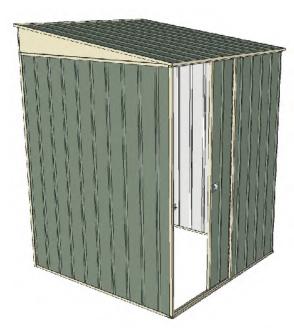

## Build-a-Shed 1.5mt x 1.5mt x 2.0mt Skillion Roof Garden Shed

Single sliding door + Nil door

- 1.9mt extra height walls
- 2.0mt high ridge
- Bolt down brackets and anchors included
- Up to 20% thicker steel than some sheds

## **Available Colors**

Zinc **3316052** 

Cream **3316047** 

Green

3316034

| Model                   | S15S115N0       |
|-------------------------|-----------------|
| Roof type               | Skillion Roof   |
| Exterior dimension      | 1510mm x 1510mm |
| Interior dimension      | 1470mm x 1470mm |
| Height @ wall           | 1900mm          |
| Height @ ridge          | 2040mm          |
| Primary door type       | Single sliding  |
| Primary door height     | 1870mm          |
| Primary door opening    | 770mm           |
| Secondary door type     | Nil             |
| Secondary door height   | N/A             |
| Secondary door opening  | N/A             |
| Weight (Kg)             | 61.50           |
| Area (Sq. Mt)           | 2.28            |
| Slab size (100mm thick) | 1610mm x 1610mm |